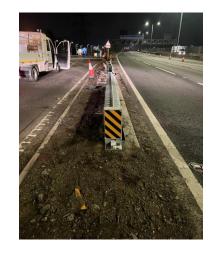

# Work Smarter Not Harder with Smartraft® Impact Performance

- Smartraft® installation example incorporating N2 W3 short pin post system.
- Carriage way had been opened to traffic, with Smartraft® not being backfilled.
- Heavy goods vehicle left carriage way & impacted barrier, resulting in 16m of VRS needing to be replaced.
- Smartraft® performed as designed with zero lateral movement with only VRS system needing to be replaced.

#### Work Smarter Not Harder with Smartraft® Reduction in cost for repair with VRS systems

- Reduced costs to onsite surveying to identify area which has been hit, area can be identified through initial layout drawings & Smartraft® unique identification without the need for a site visit.
- Installation team, completed repair in 1 shift, as post system could be identified by Smartraft® reference issued during design & exact materials can be easily order and supplied.
- Cost savings with Traffic Management time, giving additional HSE benefits, less operatives working on live network & less network occupancy to complete works.
- Carbon saving, no replacement concrete required.
- Additional cost saving= No concrete call out costs.
- Modular solution giving modular benefits.