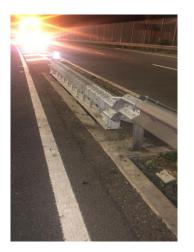

#### Work Smarter Not Harder with Smartraft® Reduction in cost for repair with VRS systems

- Reduced costs to onsite surveying to identify area which has been hit, area can be identified through initial layout drawings & Smartraft® unique identification without the need for a site visit.
- Installation team, completed repair in 1 shift, as post system could be identified by Smartraft® reference issued during design & exact materials can be easily order and supplied.
- Cost savings with Traffic Management time, giving additional HSE benefits, less operatives working on live network & less network occupancy to complete works.
- Carbon saving, no replacement concrete required.
- Additional cost saving= No concrete call out costs.
- Modular solution giving modular benefits.

## Work Smarter Not Harder with Smartraft® Reduction in cost for repairs

- Inclement weather does not prevent repairs being completed in cold conditions
- Zero ground disruption with Smartraft® repairs, fully eliminates all risk of ground penetration including removal of traditional foundations.
- Smartraft is pre cured off site, uniquely the network can be opened to traffic once repair has taken place without risk of non-cured, under strength concrete.
- When Smartraft® modular foundation is used repairs can be installed over any length without props or other support measures, removing the need for additional visits.
- Repairs on pre-installed Smartraft® can typically be 85% less than the cost of traditional methods of installation.