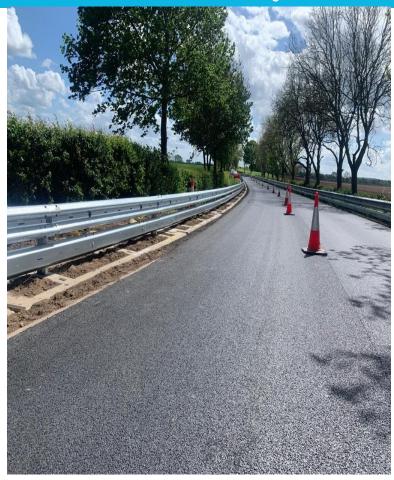

## Work Smarter Not Harder with Smartraft® Reduction in cost for repairs

- Inclement weather does not prevent repairs being completed in cold conditions
- Zero ground disruption with Smartraft® repairs, fully eliminates all risk of ground penetration including removal of traditional foundations.
- Smartraft is pre cured off site, uniquely the network can be opened to traffic once repair has taken place without risk of non-cured, under strength concrete.
- When Smartraft® modular foundation is used repairs can be installed over any length without props or other support measures, removing the need for additional visits.
- Repairs on pre-installed Smartraft® can typically be 85% less than the cost of traditional methods of installation.

- Inclement weather does not prevent repairs being completed in cold conditions.
- Zero ground disruption with Smartraft® repairs, fully eliminates all risk of ground penetration including removal of traditional foundations.
- Smartraft is pre cured off site, uniquely the network can be opened to traffic once repair has taken place without risk of non-cured, under strength concrete.
- When Smartraft® modular foundation is used repairs can be installed over any length without props or other support measures, removing the need for additional visits.
- Repairs on pre-installed Smartraft® can typically be 85% less than the cost of traditional methods of installation.