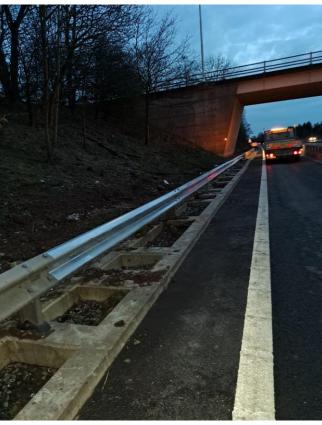

## Work Smarter Not Harder with Smartraft® Smartraft® Designed & Manufactured off Site

- Modular System .
- Designed & Manufactured off site.
- Design, risk, and maintenance cost mitigation.
- Each manufactured Smartraft® has unique identification, for location on site.
- VRS damage location can be easily identified from unique Smartraft® reference & as built drawings.

# Work Smarter Not Harder with Smartraft® Impact Performance

- Smartraft® installation example incorporating N2 W3 short pin post system.
- Carriage way had been opened to traffic, with Smartraft® not being backfilled.
- Heavy goods vehicle left carriage way & impacted barrier, resulting in 16m of VRS needing to be replaced.
- Smartraft® performed as designed with zero lateral movement with only VRS system needing to be replaced.