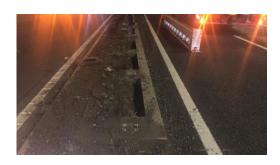

# Work Smarter Not Harder with Smartraft® Impact Performance

- Smartraft® installation example incorporating N2 W3 short pin post system.
- Carriage way had been opened to traffic, with Smartraft® not being backfilled.
- Heavy goods vehicle left carriage way & impacted barrier, resulting in 16m of VRS needing to be replaced.
- Smartraft® performed as designed with zero lateral movement with only VRS system needing to be replaced.

#### Work Smarter Not Harder with Smartraft® Reduction in cost for repair with VRS systems

- Reduced costs to onsite surveying to identify area which has been hit, area can be identified through initial layout drawings & Smartraft® unique identification without the need for a site visit.
- Installation team, completed repair in 1 shift, as post system could be identified by Smartraft® reference issued during design & exact materials can be easily order and supplied.
- Cost savings with Traffic Management time, giving additional HSE benefits, less operatives working on live network & less network occupancy to complete works.
- Carbon saving, no replacement concrete required.
- Additional cost saving= No concrete call out costs.
- Modular solution giving modular benefits.