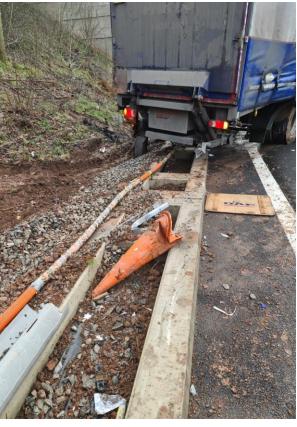

#### Work Smarter Not Harder with Smartraft® Reduction in cost for repair with VRS systems

- Reduced costs to onsite surveying to identify area which has been hit, area can be identified through initial layout drawings & Smartraft® unique identification without the need for a site visit.
- Installation team, completed repair in 1 shift, as post system could be identified by Smartraft® reference issued during design & exact materials can be easily order and supplied.
- Cost savings with Traffic Management time, giving additional HSE benefits, less operatives working on live network & less network occupancy to complete works.
- Carbon saving, no replacement concrete required.
- Additional cost saving= No concrete call out costs.
- Modular solution giving modular benefits.

## Work Smarter Not Harder with Smartraft® Reduction in cost for repairs

- Inclement weather does not prevent repairs being completed in cold conditions
- Zero ground disruption with Smartraft® repairs, fully eliminates all risk of ground penetration including removal of traditional foundations.
- Smartraft is pre cured off site, uniquely the network can be opened to traffic once repair has taken place without risk of non-cured, under strength concrete.
- When Smartraft® modular foundation is used repairs can be installed over any length without props or other support measures, removing the need for additional visits.
- Repairs on pre-installed Smartraft® can typically be 85% less than the cost of traditional methods of installation.