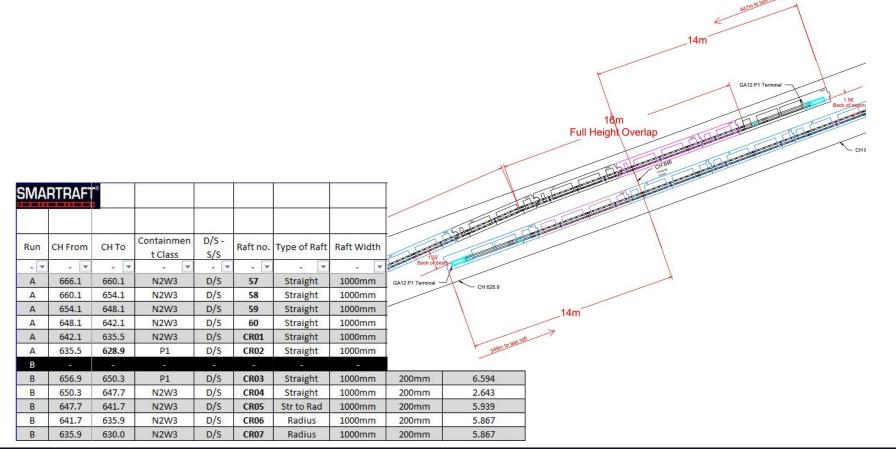

## Work Smarter Not Harder with Smartraft® Smartraft® Designed & Manufactured off Site

- Modular System .
- Designed & Manufactured off site.
- Design, risk, and maintenance cost mitigation.
- Each manufactured Smartraft® has unique identification, for location on site.
- VRS damage location can be easily identified from unique Smartraft® reference & as built drawings.

# Work Smarter Not Harder with Smartraft® Impact Performance

- Smartraft® installation example incorporating N2 W3 short pin post system.
- Carriage way had been opened to traffic, with Smartraft® not being backfilled.
- Heavy goods vehicle left carriage way & impacted barrier, resulting in 16m of VRS needing to be replaced.
- Smartraft® performed as designed with zero lateral movement with only VRS system needing to be replaced.