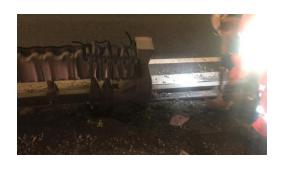

# Work Smarter Not Harder with Smartraft® Impact Performance

- Smartraft® installation example incorporating N2 W3 short pin post system.
- Carriage way had been opened to traffic, with Smartraft® not being backfilled.
- Heavy goods vehicle left carriage way & impacted barrier, resulting in 16m of VRS needing to be replaced.
- Smartraft® performed as designed with zero lateral movement with only VRS system needing to be replaced.