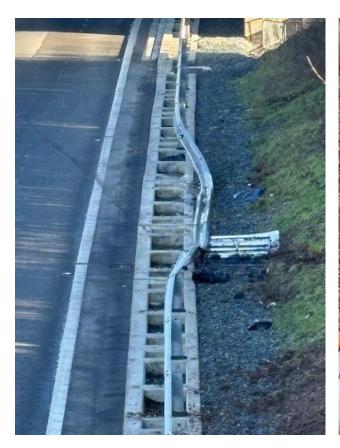

# Work Smarter Not Harder with Smartraft® Impact Performance

- Smartraft® installation example incorporating N2 W3 short pin post system.
- Carriage way had been opened to traffic, with Smartraft® not being backfilled.
- Heavy goods vehicle left carriage way & impacted barrier, resulting in 16m of VRS needing to be replaced.
- Smartraft® performed as designed with zero lateral movement with only VRS system needing to be replaced.