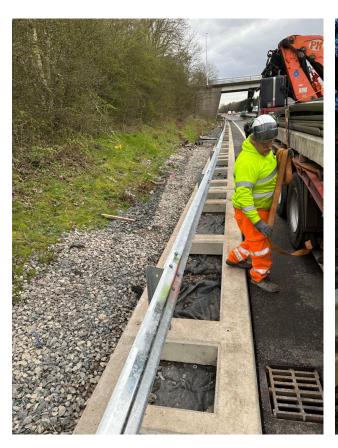

#### Work Smarter Not Harder with Smartraft® Reduction in cost for repair with VRS systems

- Reduced costs to onsite surveying to identify area which has been hit, area can be identified through initial layout drawings & Smartraft® unique identification without the need for a site visit.
- Installation team, completed repair in 1 shift, as post system could be identified by Smartraft® reference issued during design & exact materials can be easily order and supplied.
- Cost savings with Traffic Management time, giving additional HSE benefits, less operatives working on live network & less network occupancy to complete works.
- Carbon saving, no replacement concrete required.
- Additional cost saving= No concrete call out costs.
- Modular solution giving modular benefits.

## Work Smarter Not Harder with Smartraft® Reduction in cost for repairs

- Inclement weather does not prevent repairs being completed in cold conditions
- Zero ground disruption with Smartraft® repairs, fully eliminates all risk of ground penetration including removal of traditional foundations.
- Smartraft is pre cured off site, uniquely the network can be opened to traffic once repair has taken place without risk of non-cured, under strength concrete.
- When Smartraft® modular foundation is used repairs can be installed over any length without props or other support measures, removing the need for additional visits.
- Repairs on pre-installed Smartraft® can typically be 85% less than the cost of traditional methods of installation.